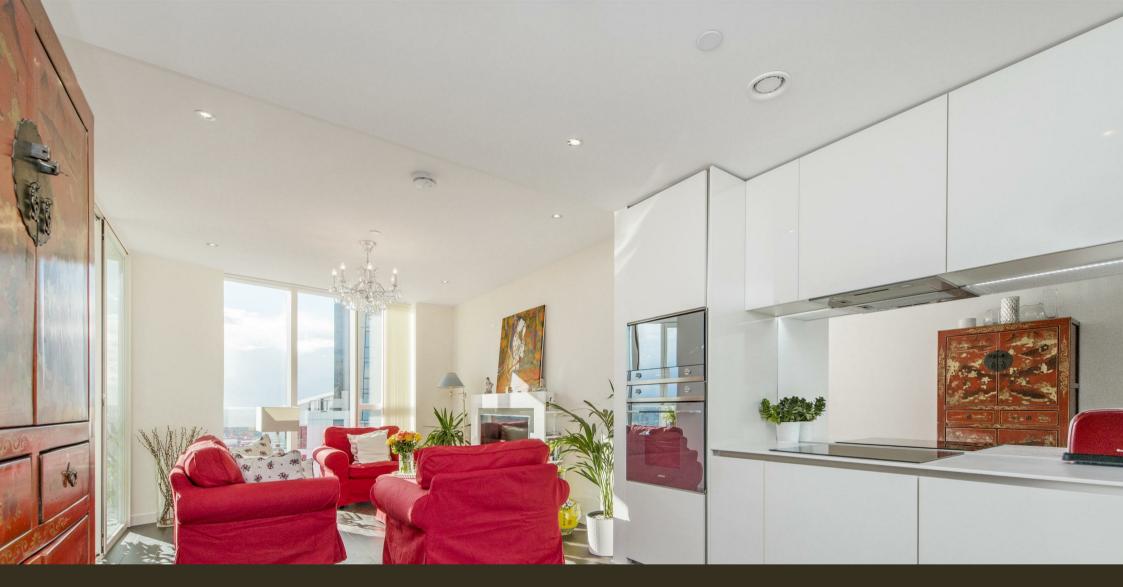

#### £900,000 Leasehold

A 2 double bedroom apartment (32rd floor with lift) of approx. 731sq.ft (67.9sq.m). This property benefits from floor to ceiling windows and the most spectacular views across London. Comprising an open plan reception room, integrated kitchen (Smeg appliances), Winter garden, 2 luxury bathrooms (1 en-suite), comfort cooling and under floor heating. Residents will also have access to a state of the art gymnasium located in the 8th floor, a 24 hour concierge and residents roof top garden ( 35th floor) offering panoramic views. Sky Gardens is well located for access to the transport links of Vauxhall, including rail, tube, bus and a river taxi services. The local amenities include Waitrose, Sainsbury's, Argos, Starbucks and the various restaurants at St George Wharf. Offered Furnished and Available 1st December 2018. Photos are of a similar apartment in the development.

Lease: 999 Years

Service Charge: Approx. £6,000 TBC

Ground Rent: Approx. £900

- · 731sq.ft (67.9sq.m)
- · Two Double Bedrooms
- · Two Bathrooms (1 En-Suite)
- · Open Plan Reception
- · 32nd Floor
- · On-Site Sainsbury Superstore
- · 24 Hour Concierge
- · Spectacular Views Across London
- · Roof Top Garden (35th floor)
- · Gymnasium