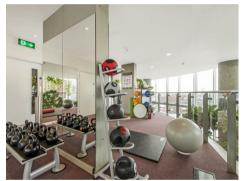

#### £900,000 Leasehold

A 2 double bedroom apartment (32rd floor with lift) of approx. 731sq.ft (67.9sq.m). This property benefits from floor to ceiling windows and the most spectacular views across London. Comprising an open plan reception room, integrated kitchen (Smeg appliances), Winter garden, 2 luxury bathrooms (1 en-suite), comfort cooling and under floor heating. Residents will also have access to a state of the art gymnasium located in the 8th floor, a 24 hour concierge and residents roof top garden ( 35th floor) offering panoramic views. Sky Gardens is well located for access to the transport links of Vauxhall, including rail, tube, bus and a river taxi services. The local amenities include Waitrose, Sainsbury's, Argos, Starbucks and the various restaurants at St George Wharf. Offered Furnished and Available 1st December 2018. Photos are of a similar apartment in the development.

Lease: 999 Years

Service Charge: Approx. £6,000 TBC

Ground Rent: Approx. £900

- · 731sq.ft (67.9sq.m)
- · Two Double Bedrooms
- · Two Bathrooms (1 En-Suite)
- · Open Plan Reception
- · 32nd Floor
- · On-Site Sainsbury Superstore
- · 24 Hour Concierge
- · Spectacular Views Across London
- · Roof Top Garden (35th floor)
- · Gymnasium