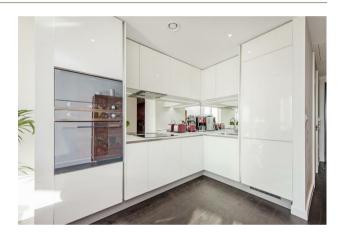

#### £900,000 Leasehold

A 2 double bedroom apartment (32rd floor with lift) of approx. 731sq.ft (67.9sq.m). This property benefits from floor to ceiling windows and the most spectacular views across London. Comprising an open plan reception room, integrated kitchen (Smeg appliances), Winter garden, 2 luxury bathrooms (1 en-suite), comfort cooling and under floor heating. Residents will also have access to a state of the art gymnasium located in the 8th floor, a 24 hour concierge and residents roof top garden ( 35th floor) offering panoramic views. Sky Gardens is well located for access to the transport links of Vauxhall, including rail, tube, bus and a river taxi services. The local amenities include Waitrose, Sainsbury's, Argos, Starbucks and the various restaurants at St George Wharf. Offered Furnished and Available 1st December 2018. Photos are of a similar apartment in the development.

Lease: 999 Years

Service Charge: Approx. £6,000 TBC

Ground Rent: Approx. £900

- · 731sq.ft (67.9sq.m)
- · Two Double Bedrooms
- · Two Bathrooms (1 En-Suite)
- · Open Plan Reception
- · 32nd Floor
- · On-Site Sainsbury Superstore
- · 24 Hour Concierge
- · Spectacular Views Across London
- · Roof Top Garden (35th floor)
- · Gymnasium