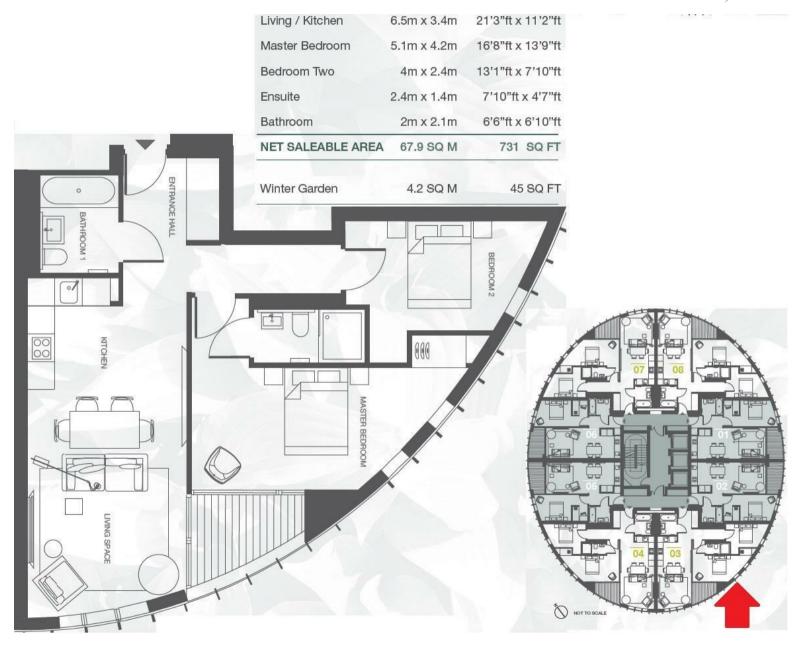

#### £900,000 Leasehold

A 2 double bedroom apartment (32rd floor with lift) of approx. 731sq.ft (67.9sq.m). This property benefits from floor to ceiling windows and the most spectacular views across London. Comprising an open plan reception room, integrated kitchen (Smeg appliances), Winter garden, 2 luxury bathrooms (1 en-suite), comfort cooling and under floor heating. Residents will also have access to a state of the art gymnasium located in the 8th floor, a 24 hour concierge and residents roof top garden ( 35th floor) offering panoramic views. Sky Gardens is well located for access to the transport links of Vauxhall, including rail, tube, bus and a river taxi services. The local amenities include Waitrose, Sainsbury's, Argos, Starbucks and the various restaurants at St George Wharf. Offered Furnished and Available 1st December 2018. Photos are of a similar apartment in the development.

Lease: 999 Years

Service Charge: Approx. £6,000 TBC

Ground Rent: Approx. £900

- · 731sq.ft (67.9sq.m)
- · Two Double Bedrooms
- · Two Bathrooms (1 En-Suite)
- · Open Plan Reception
- · 32nd Floor
- · On-Site Sainsbury Superstore
- · 24 Hour Concierge
- · Spectacular Views Across London
- · Roof Top Garden (35th floor)
- · Gymnasium