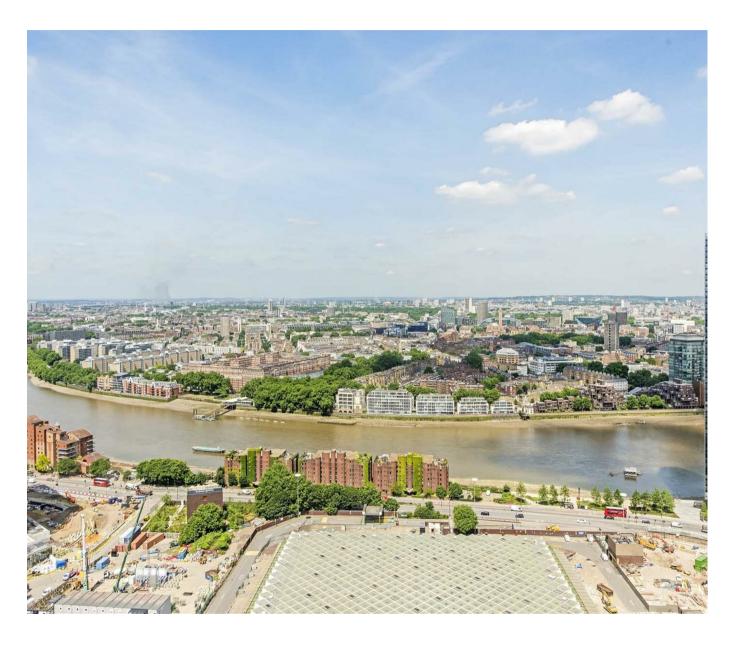

#### £900,000 Leasehold

A 2 double bedroom apartment (32rd floor with lift) of approx. 731sq.ft (67.9sq.m). This property benefits from floor to ceiling windows and the most spectacular views across London. Comprising an open plan reception room, integrated kitchen (Smeg appliances), Winter garden, 2 luxury bathrooms (1 en-suite), comfort cooling and under floor heating. Residents will also have access to a state of the art gymnasium located in the 8th floor, a 24 hour concierge and residents roof top garden ( 35th floor) offering panoramic views. Sky Gardens is well located for access to the transport links of Vauxhall, including rail, tube, bus and a river taxi services. The local amenities include Waitrose, Sainsbury's, Argos, Starbucks and the various restaurants at St George Wharf. Offered Furnished and Available 1st December 2018. Photos are of a similar apartment in the development.